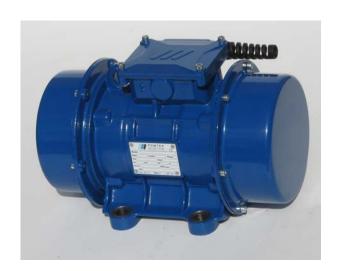

# VE3/18/1500 Electric Vibrator

## POWTEK VE3/15/1500 is a very popular vibrator used in a variety of industrial applications.

The force output of this rugged vibrator running at 1800 rpm can be adjusted from 500 lbs up to 1500 lbs.

It fairly powerful with ¾ hp and a 75% power efficiency. It is frequently used where higher amplitude is needed.