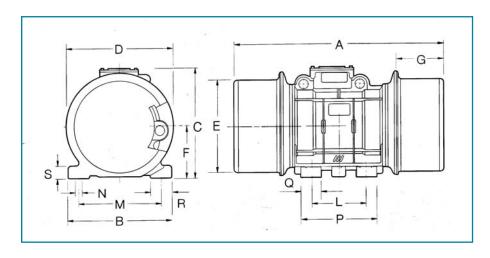

#### DIMENSIONS

|        | Α     | В    | С    | D    | Е    | F    | S    | L    | М    | N       | Р    | Q    | R    |
|--------|-------|------|------|------|------|------|------|------|------|---------|------|------|------|
| Inches | 13.98 | 8.27 | 9.29 | 8.50 | 7.13 | 3.98 | 0.79 | 4.72 | 6.70 | 0.67    | 6.30 | 1.57 | 1.69 |
| mm     | 355   | 210  | 236  | 216  | 181  | 101  | 20   | 120  | 170  | 4 x M16 | 160  | 40   | 43   |