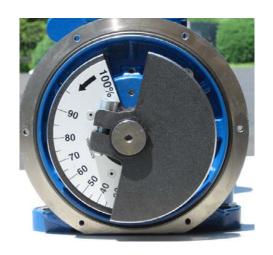

## POWTEK VE3/15/1500 is a very popular vibrator used in a variety of industrial applications.

The force output of this rugged vibrator running at 1800 rpm can be adjusted from 500 lbs up to 1500 lbs.

It fairly powerful with ¾ hp and a 75% power efficiency. It is frequently used where higher amplitude is needed.