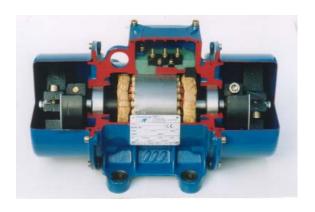

## **PERFORMANCE DATA**

| Force Output Max | lbs   | 1522 |  |
|------------------|-------|------|--|
| Force Output Min | lbs   | 500  |  |
| Input Power      | h.p.  | 0.70 |  |
| input i owei     | watts | 520  |  |
| Weight           | lbs   | 72   |  |
| weight           | Kg    | 33   |  |
| Speed            | rpm   | 1800 |  |
| Bearing Type     |       | 6307 |  |

| TECHNICAL INFO               |                  |  |  |  |
|------------------------------|------------------|--|--|--|
| Housing                      | Ductil Cast Iron |  |  |  |
| End Bells                    | Carbon steel     |  |  |  |
| Voltage                      | 230 - 460 volts  |  |  |  |
| Amp Draw                     | 1.8 - 0.9 amps   |  |  |  |
| Service ratings              | Continuous       |  |  |  |
| Cable grip size              | M 20 x 1.5       |  |  |  |
| Suggested mounting bolt size | 4 x M16 (5/8")   |  |  |  |