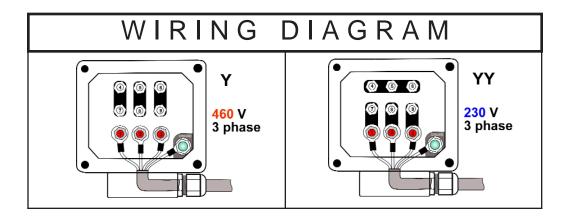

| TECHNICAL INFO               |                  |  |  |  |
|------------------------------|------------------|--|--|--|
| Housing                      | Ductil Cast Iron |  |  |  |
| End Bells                    | Carbon steel     |  |  |  |
| Voltage                      | 230 - 460 volts  |  |  |  |
| Amp Draw                     | 1.8 - 0.9 amps   |  |  |  |
| Service ratings              | Continuous       |  |  |  |
| Cable grip size              | M 20 x 1.5       |  |  |  |
| Suggested mounting bolt size | 4 x M16 (5/8")   |  |  |  |