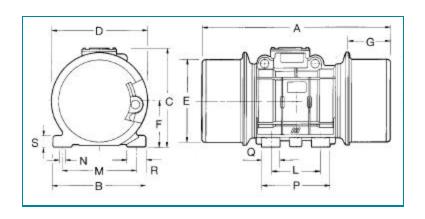

#### DIMENSIONS

| MODEL       | Α     | В    | С    | D    | E    | F    | L    | M    |
|-------------|-------|------|------|------|------|------|------|------|
| VE3/36/2800 | 14.80 | 9.28 | 9.29 | 8.50 | 7.13 | 3.98 | 3.94 | 7.87 |