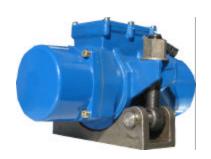

With a Lug Bracket Quick Disconnect System, this model is expecially useful when vibrators have to be moved often from form to form.

Although force output and bearing life is the same as VE3/36/2800 the AFC has a weight of only 65 lbs