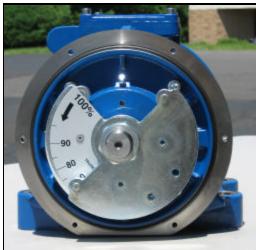

| VE3/36/2800 TECHNICAL INFO |                                                    |  |  |  |
|----------------------------|----------------------------------------------------|--|--|--|
| Housing                    | Ductile Cast Iron                                  |  |  |  |
| End Bells                  | Carbon steel                                       |  |  |  |
| Voltage                    | 230-460 volts                                      |  |  |  |
| Amp Draw                   | 3.6-1.8 amps                                       |  |  |  |
| Force Output               | Adjustable from 30%(930 lbs) up to 100% (3150 lbs) |  |  |  |
| Service ratings            | Continuous                                         |  |  |  |