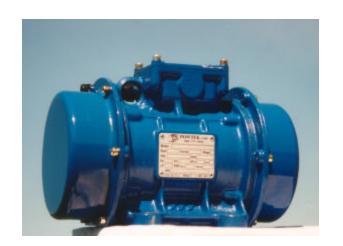

# VE3/36/2800 Form Vibrator

## POWTEK Form Vibrator VE3/36/2800 was designed for precast applications.

It can offer a viable alternative and it is interchangeable with the Bosch 18120.

It is widely used in the Precast Industry with Septic Tanks, Manholes, Burial Vaults and Forms for Concrete Pipes.

The Powtek model is a little heavier (8 Lbs) but, due to the larger bearing, vibrator's life is twice as long.