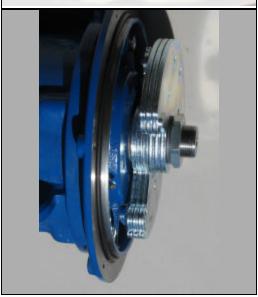

With a Lug Bracket Quick Disconnect System, this model is expecially useful when vibrators have to be moved often from form to form.

Although force output and bearing life is the same as VE3/36/2800 the AFC has a weight of only 65 lbs